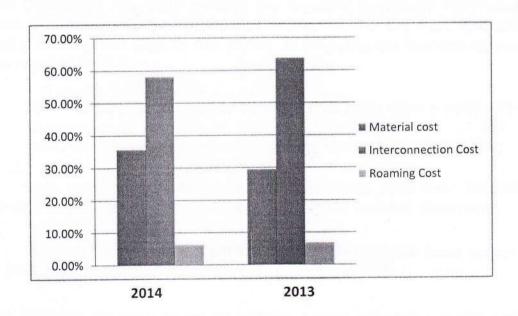

# Bankers Contd.:

Eco Bank (Gambia) Ltd. 42 Kairaba Avenue Serrekunda The Gambia

FBN (Gambia) Ltd. Kairaba Avenue Serrekunda The Gambia

BSIC Ltd. 52 Kairaba Avenue Serrekunda The Gambia

| Financial Highlights                       |         |           |           |            |
|--------------------------------------------|---------|-----------|-----------|------------|
|                                            |         |           |           | Net Change |
|                                            |         | 2014      | 2013      | (%)        |
| Net Equity (D'000)                         |         | (119,993) | 29,927    | -501%      |
| Revenue (D'000)                            |         | 612,743   | 701,848   | -13%       |
| Profit / (Loss) (D'000)                    |         | (151,408) | (243,708) | 38%        |
| Total Assets (D'000)                       |         | 530,270   | 679,900   | -22%       |
| Net Earned Contribution to Revenue         |         | -23%      | -33%      |            |
| Net Profit to Contribution                 |         | -25%      | -35%      |            |
| Staff Cost to Contribution                 |         | -25%      | -35%      |            |
| Management Expenses to Contribution        |         | -31%      | -24%      |            |
| Taxation to Contribution                   |         | 1.50%     | 1.50%     |            |
| Property, Plant & Equipm't to Total Assets |         | 77%       | 79%       |            |
| Receivables to Total Assets                |         | 15%       | 16%       |            |
| Liquid Assets to Total Assets              |         | -1.38%    | 0.86%     |            |
| Net Equity to Total Assets                 |         | -23%      | 4%        |            |
|                                            |         |           |           |            |
|                                            |         |           |           |            |
| Revenue Analysis                           | 2014    |           | 2013      | *          |
|                                            | D.000   | %         | D.000     | %          |
| Post-paid                                  | 37,203  | 6.07%     | 38,675    | 5.51%      |
| Prepaid                                    | 449,270 | 73.32%    | 505,353   | 72.00%     |
| Interconnection                            | 108,301 | 17.67%    | 139,411   | 19.86%     |
| Roaming                                    | 11,044  | 1.80%     | 13,786    | 1.96%      |
| Other Income                               | 6,926   | 1.13%     | 4,623     | 0.66%      |
|                                            | 612,743 | 100%      | 701,848   | 100%       |
| Cost of Sales Analysis                     | 2014    |           | 2013      |            |
|                                            | D.000   | %         | D.000     | %          |
| Material cost                              | 114,460 | 35.68%    | 128,526   | 29.52%     |
| Interconnection Cost                       | 186,219 | 58.05%    | 277,417   | 63.71%     |
| Roaming Cost                               | 20,111  | 6.27%     | 29,494    | 6.77%      |
| 400                                        | 320,790 | 100%      | 435,437   | 100%       |

# Cost of Sales Analysis

# 2b Miscellaneous Income

replacement of SIM Cards, Sale of bidding documents, 3G USB Dongles, 3G Routers, 3G WiFi.

|      | WiFi.                           |         |          | 2014<br>D'000 | 2013<br>D'000 |
|------|---------------------------------|---------|----------|---------------|---------------|
| 3    | COST OF SALES                   |         |          |               | 128,526       |
| 3    | Material Cost                   | See     | 3a below | 114,460       | 277,417       |
|      | Interconnection Cost            | See     | 3b below | 186,219       | 29,494        |
|      | Roaming Cost                    | See     | 3c below | 20,111        | 435,437       |
|      | Roalling Cost                   |         |          | 320,790       | 400,401       |
|      |                                 |         |          | 2014          | 2013          |
|      |                                 |         |          | D,000         | D'000         |
| 3a   | Material Cost                   |         |          | 1,285         | 1152          |
|      | Material Refreshment            |         |          | 2,116         | 3,392         |
|      | Material Scratch Cards          |         |          | 2,018         | 1,412         |
|      | GSM Phone Sets                  |         |          | 7,888         | 8,612         |
|      | Material Sim Cards              |         |          | 71,952        | 82,958        |
|      | Dealers Commission              |         |          | 26,297        | 31,000        |
|      | GSM Licenses/spectrum Fees      |         |          | 2,904         | 0             |
|      | CoLocation Cost                 |         |          | 114,460       | 128,526       |
|      |                                 |         |          | 2014          | 2013          |
|      |                                 |         |          | D,000         | D,000         |
| 3    | b Interconnection Cost          |         |          | 9,772         | 9,605         |
|      | Interconnection Cost - Africell |         |          | 3,523         | 3,719         |
|      | Interconnection Cost - Comiun   | n       |          | 2,893         | 2,428         |
|      | Interconnection Cost - QCell    |         |          | 170,031       | 261,665       |
|      | Interconnection Cost - Gamtel   |         |          | 186,219       | 277,417       |
|      |                                 |         |          | 2014          | 2013          |
|      |                                 |         |          | D,000         | D,000         |
| :    | 3c Roaming Cost                 | ans.com |          | 11,639        | 18,124        |
| ,,,, | International - Outbound Roa    | ming    |          | 8,472         | 11,370        |
|      | International - Inbound Roam    | ing     |          | 20,111        | 29,494        |
|      |                                 |         |          |               |               |