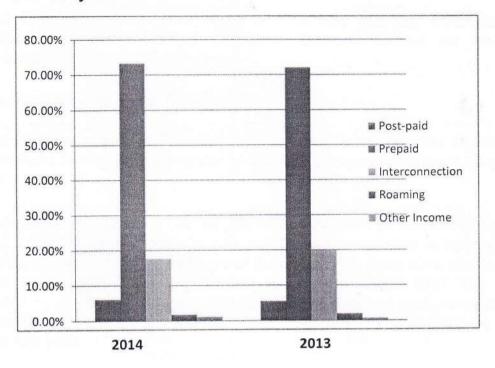

# Bankers Contd.:

Eco Bank (Gambia) Ltd. 42 Kairaba Avenue Serrekunda The Gambia

FBN (Gambia) Ltd. Kairaba Avenue Serrekunda The Gambia

BSIC Ltd. 52 Kairaba Avenue Serrekunda The Gambia

| Financial Highlights                       |         |           |           |            |
|--------------------------------------------|---------|-----------|-----------|------------|
|                                            |         |           |           | Net Change |
|                                            |         | 2014      | 2013      | (%)        |
| Net Equity (D'000)                         |         | (119,993) | 29,927    | -501%      |
| Revenue (D'000)                            |         | 612,743   | 701,848   | -13%       |
| Profit / (Loss) (D'000)                    |         | (151,408) | (243,708) | 38%        |
| Total Assets (D'000)                       |         | 530,270   | 679,900   | -22%       |
| Net Earned Contribution to Revenue         |         | -23%      | -33%      |            |
| Net Profit to Contribution                 |         | -25%      | -35%      |            |
| Staff Cost to Contribution                 |         | -25%      | -35%      |            |
| Management Expenses to Contribution        |         | -31%      | -24%      |            |
| Taxation to Contribution                   |         | 1.50%     | 1.50%     |            |
| Property, Plant & Equipm't to Total Assets |         | 77%       | 79%       |            |
| Receivables to Total Assets                |         | 15%       | 16%       |            |
| Liquid Assets to Total Assets              |         | -1.38%    | 0.86%     |            |
| Net Equity to Total Assets                 |         | -23%      | 4%        |            |
|                                            |         |           |           |            |
|                                            |         |           |           |            |
| Revenue Analysis                           | 2014    |           | 2013      | *          |
|                                            | D.000   | %         | D.000     | %          |
| Post-paid                                  | 37,203  | 6.07%     | 38,675    | 5.51%      |
| Prepaid                                    | 449,270 | 73.32%    | 505,353   | 72.00%     |
| Interconnection                            | 108,301 | 17.67%    | 139,411   | 19.86%     |
| Roaming                                    | 11,044  | 1.80%     | 13,786    | 1.96%      |
| Other Income                               | 6,926   | 1.13%     | 4,623     | 0.66%      |
|                                            | 612,743 | 100%      | 701,848   | 100%       |
| Cost of Sales Analysis                     | 2014    |           | 2013      |            |
|                                            | D.000   | %         | D.000     | %          |
| Material cost                              | 114,460 | 35.68%    | 128,526   | 29.52%     |
| Interconnection Cost                       | 186,219 | 58.05%    | 277,417   | 63.71%     |
| Roaming Cost                               | 20,111  | 6.27%     | 29,494    | 6.77%      |
| 400                                        | 320,790 | 100%      | 435,437   | 100%       |

# **Revenue Analysis**

| Notes (forming part of the financial | statements) NOTES | 2014                    | 2013<br>D'000 |
|--------------------------------------|-------------------|-------------------------|---------------|
| 2 REVENUE                            |                   | <b>D'000</b><br>702,004 | 505,353       |
| Pre-paid Revenue                     |                   | (252,734)               | 0             |
| Less: Free Bonus Calls               |                   | 449,270                 | 505,353       |
| Net Pre-paid Revenue                 | No.               | 37,203                  | 38,675        |
| Post-paid Revenue                    |                   | 108,301                 | 139,411       |
| Interconnection Revenue              | 2a                | 11,044                  | 13,786        |
| Roaming Revenue                      | 10.40(5)(3)       | 6,926                   | 4,623         |
| Miscellaneous Income                 | 2b                | 612,743                 | 701,848       |
|                                      |                   |                         |               |