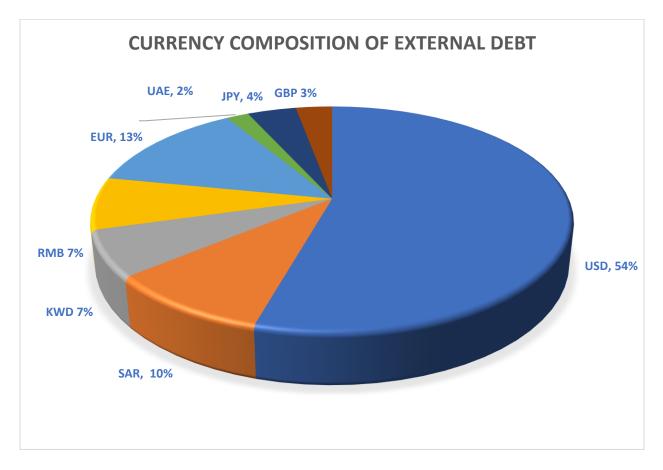

|
| SAUDI FUND FOR DEVELOPMENT                                | Principal Paid | -            | -            | -            |
|                                                           | Interest Paid  | _            | _            | 95,030.62    |
|                                                           |                |              |              |              |
| GRAND TOTAL                                               | Principal Paid | 1,899,296.79 | 1,097,571.42 | 4,582,513.61 |
|                                                           | Interest Paid  | 301,328.33   | 442,036.02   | 852,907.64   |
| SECOND QUARTER TOTAL<br>EXTERNAL DEBT SERVICE             |                |              |              | 9,175,653.81 |

#### 7. CURRENCY COMPOSITION OF EXTERNAL DEBT



#### 8. SECOND QUARTER EXTERNAL DISBURSEMENTS BY CREDITOR IN USD

| Creditor Name                                  | 2022 - APR   | 2022 - MAY   | 2022 - JUN    |
|------------------------------------------------|--------------|--------------|---------------|
| African Development Fund                       | 244,386.65   | 49,000.00    | -             |
| ARAB BANK FOR ECONOMIC DEV. IN AF              | -            | 97,870.34    | -             |
| Export - Import Bank of India                  | 501,702.40   | -            | 15,623.46     |
| International Development Association          | 266,340.45   | 1,861,908.03 | 676,847.90    |
| International Fund for Agricultural Developmen | 322,837.41   | -            | -             |
| International Monetary Fund                    | -